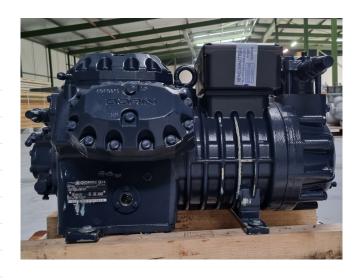

#### **Used Dorin H3500CC**

New Dorin H3500CC semi-hermetic reciprocating compressor on Freon with a sight glass. The compressor has a displacement of 113,7 m³/h at 50 Hz and 136,5 m³/h at 60 Hz. Please notice: the compressor is new but has transport damage. Capacity based on a condensation temperature of 35°C. \*Why choose for HOSBV? Were not only the largest used refrigeration specialist in Europe, but also, we deliver all equipment including an extensive test, warranty and industrial cleaning. \*Optional we can also perform a new paint job and arrange the logistics.