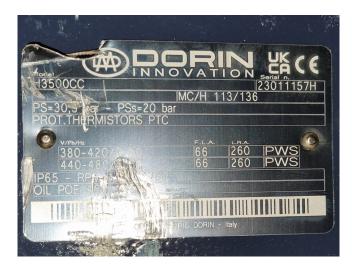

### **Specifications**

| Brand             | Dorin                               |
|-------------------|-------------------------------------|
| Type              | H3500CC                             |
| Refrigerant       | Freon                               |
| kW at +10°C/+40°C | 136,6*                              |
| kW at 0°C/+40°C   | 96,6*                               |
| kW at -5°C/+40°C  | 80,1*                               |
| kW at -10°C/+40°C | 65,7*                               |
| kW at -20°C/+40°C | 42,6*                               |
| kW at -30°C/+40°C | 25,7*                               |
| kW at -40°C/+40°C | 13,7*                               |
| Sight Glass       | ✓                                   |
| m3 / h            | 50 Hz: 113,7 m <sup>3</sup> /h / 60 |
|                   | Hz: 136,5 m³/h                      |
| Remarks           | *Condensation                       |
|                   | temperature of 35°C                 |
| Weight in kg.     | 246                                 |
| Sizes             | 780x540x440 mm                      |
|                   | (LxWxH)                             |
| Stock             | 1                                   |
|                   |                                     |

#### **Used Dorin H3500CC**

New Dorin H3500CC semi-hermetic reciprocating compressor on Freon with a sight glass. The compressor has a displacement of 113,7 m³/h at 50 Hz and 136,5 m³/h at 60 Hz. Please notice: the compressor is new but has transport damage. Capacity based on a condensation temperature of 35°C. \*Why choose for HOSBV? Were not only the largest used refrigeration specialist in Europe, but also, we deliver all equipment including an extensive test, warranty and industrial cleaning. \*Optional we can also perform a new paint job and arrange the logistics.